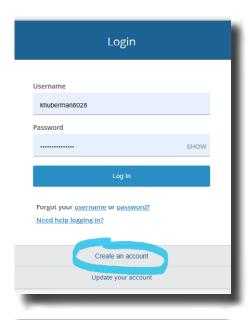

## **Step Three**

- » The site will give you a user name. (First Initial + Last Name + 8028)\*
- » You will get a welcome email. You can ignore.

 $^{*}$  - If you have already registered, the updated user ID may have a 20 or 30 before the 8028 which is fine.