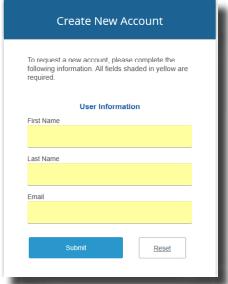

#### Step Two

- » Click Advisor Dashboard & Tools
- » Click Term Life Quotes
- » Click Create An Account (Enter Name & Email)

You will get an email to go back to the iPipeline portal to activate the account and create a password. (Click)