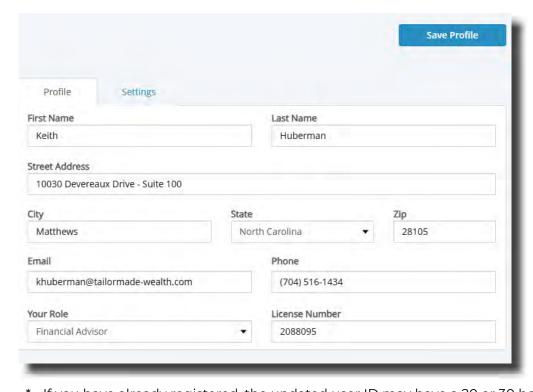

# **Step Four**

- » Return to the site an Log in to start running Quotes
- » Update your profile (Top Right Welcome First Name)
  - · Your Role = Financial Advisor (See Below)
  - · License Number = NPN #